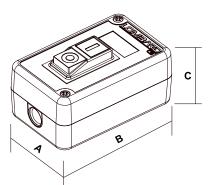

# **BUTTON SWITCH CB 3020**

### **Features**

Same external dimension to all the models. Manufactured in ABS (anti-flame), presentes high power of isolation and resistence to temperature elevation. Its technical caracteristics are preserved even in extreme conditions of usage; It can be used in industrial and residential environments.